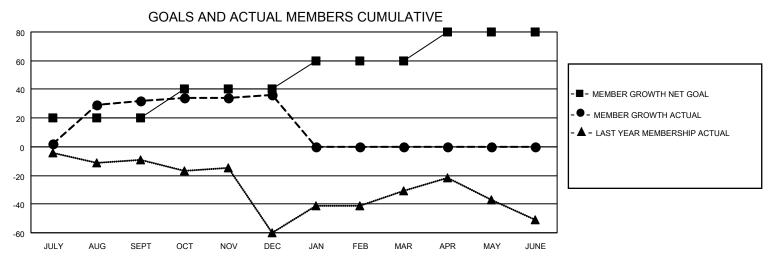

## District 14 G

| Clubs RESULTS FOR 2020-2021 |               |           |               | Members               |                       |                         |                                                    |  |
|-----------------------------|---------------|-----------|---------------|-----------------------|-----------------------|-------------------------|----------------------------------------------------|--|
|                             |               |           |               | RESULTS FOR 2020-2021 |                       |                         |                                                    |  |
| QUARTER                     | NEW CLUB GOAL | NEW CLUBS | DROPPED CLUBS | QUARTER MEMB          | ER GROWTH NET<br>GOAL | MEMBER GROWTH<br>ACTUAL | DROPPED<br>MEMBERS ACTUAL<br>(including transfers) |  |
| JULY/AUG/SEPT               | 1             | 1         | 0             | JULY/AUG/SEPT         | 20                    | 57                      | 23                                                 |  |
| OCT/NOV/DEC                 | 1             | 1         | 1             | OCT/NOV/DEC           | 20                    | 47                      | 43                                                 |  |
| JAN/FEB/MAR                 | 0             | 0         | 0             | JAN/FEB/MAR           | 20                    | 0                       | 0                                                  |  |
| APR/MAY/JUNE                | 0             | 0         | 0             | APR/MAY/JUNE          | 20                    | 0                       | 0                                                  |  |